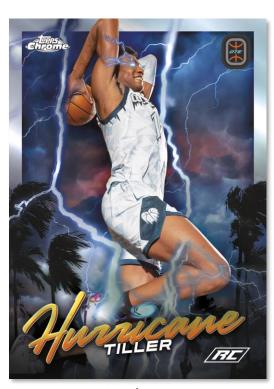

## **INSERT CARDS**

Hurricane

#### Hurricane (1:6 Packs)

These players put the opposing teams on alert because they know a storm is about to come. Collect the most ferocious that OTE has to offer with Hurricane.

- Blue Refractor #'d to 50
- Orange Refractor #'d to 25 HOBBY Exclusive!
- Red Refractor #'d to 5
- SuperFractor #'d 1-of-1
- Printing Plates #'d 1-of-1