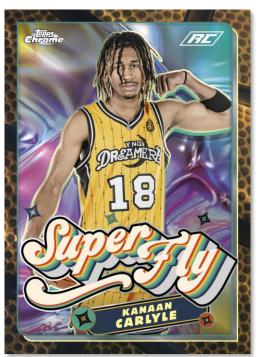

## SuperFly (1:216 Packs)

- Blue Refractor #'d to 50
- Orange Refractor #'d to 25 HOBBY Exclusive!
- Red Refractor #'d to 5
- SuperFractor #'d 1-of-1
- Printing Plates #'d 1-of-1