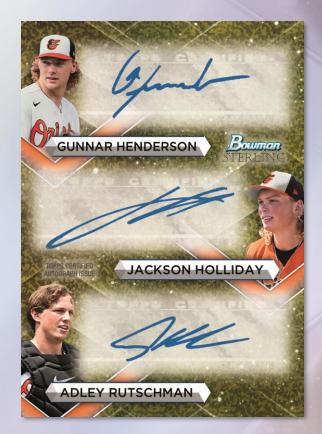

#### Triple Refractor Autographs – #'d to 25

- Black Lava Parallel #'d to 10
- Rose Gold Lava Parallel #'d to 5
- Canary Diamond Parallel #'d to 3
- Red Parallel #'d 1-of-1
- SuperFractor Parallel #'d 1-of-1

- Black Lava Parallel #'d to 10
- Rose Gold Lava Parallel #'d to 5
- Canary Diamond Parallel #'d to 3
- Red Parallel #'d 1-of-1
- SuperFractor Parallel #'d 1-of-1

**Triple Refractor Autograph - Canary Diamond** 