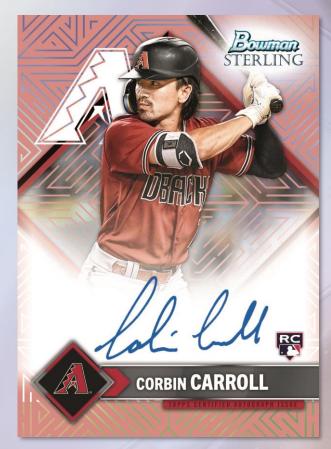

### **Prospect & Rookie Autographs**

- Refractor Parallel #'d to 150
- Wave Parallel #'d to 125
- Sterling Silver Parallel #'d to 100 NEW!
- Speckle Parallel #'d to 99
- Orange Parallel #'d to 75
- Gold Parallel #'d to 50
- Blue Parallel #'d to 25
- Rose Gold Parallel #'d to 15
- Black Lava Parallel #'d to 10
- Red Parallel #'d to 5
- SuperFractor Parallel #'d 1-of-1