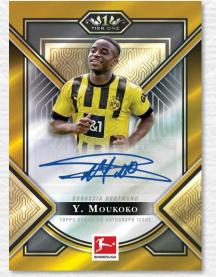

#### <u>Tier One Autographs – highlighting the 8 best players from</u> <u>Bundesliga season 2022/23</u>

- Base Card: sequentially numbered to 100.
- **Purple Parallel**: sequentially numbered to 50.
- Black Parallel: sequentially numbered to 25.
- Red Parallel: sequentially numbered to 10.
- Gold Parallel: sequentially numbered to 1/1.