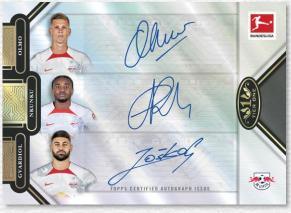

Dual Autographs - 15 pairs of Duo player cards with autographs

Sequentially numbered to 25.

<u>NEW</u> Triple Autographs – 5 groups of three player cards with autographs

Scarecrow Autographs

Ball Magnet Autographs - Purple