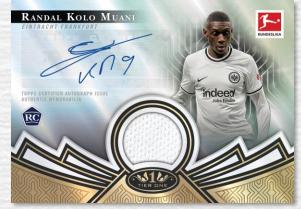

#### Autographed Tier One Relics

Featuring 50 subjects from the 2022/23 Bundesliga season.

- Base version will be seq #'d to 10.
- Triple Patch Variation will be numbered 1/1.