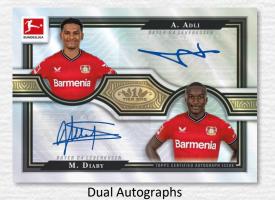

Dual Autographs - 15 pairs of Duo player cards with autographs

Sequentially numbered to 25.

<u>NEW</u> Triple Autographs – 5 groups of three player cards with autographs

Scarecrow Autographs

Ball Magnet Autographs - Purple