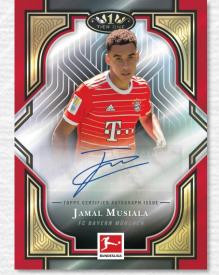

#### <u>Tier One Autographs – highlighting the 8 best players from</u> <u>Bundesliga season 2022/23</u>

- Base Card: sequentially numbered to 100.
- **Purple Parallel**: sequentially numbered to 50.
- Black Parallel: sequentially numbered to 25.
- Red Parallel: sequentially numbered to 10.
- Gold Parallel: sequentially numbered to 1/1.