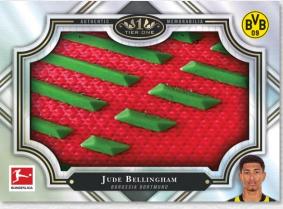

#### Autographed Tier One Relics

Featuring 50 subjects from the 2022/23 Bundesliga season.

- Base version will be seq #'d to 10.
- Triple Patch Variation will be numbered 1/1.

#### **Tier One Relics**

Featuring 60 subjects from the 2022/23 Bundesliga season.

- Base version will be seq #'d to 127.
- Dual Patch Variation will be seg #'d to 25.
- Triple Patch Variation will be numbered 1/1.