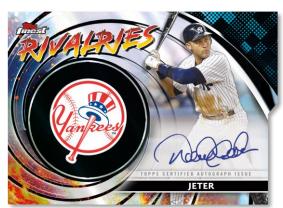

#### Finest Rivalries Die-Cuts - 1:48 Packs NEW!

Collect some of the most iconic baseball rivalries in pairs with these linking die-cuts that connect to highlight some of the finest battles in baseball history.

- o Gold Refractor Parallel #'d to 50
- o Red Refractor Parallel #'d to 5
- O SuperFractor Parallel #'d 1-of-1