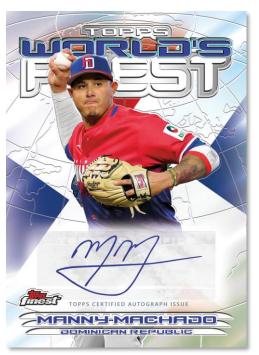

Available in Hobby stores in Summer 2023

2000 Topps Finest World's Finest Autograph Variation

Rose Gold Mini-Diamond Refractor

#### <u> 2000 Topps Finest – World's Finest – 1:4 Packs NEW!</u>

With another exciting WBC in the books, collect some of today's top global talents from the 2023 competition!

- o Gold Refractor Parallel #'d to 50
- o Red Refractor Parallel #'d to 5
- o SuperFractor Parallel #'d 1-of-1

#### Diamond Finest – #'d to 5 NEW!

Check your packs for these extremely rare diamonds in the rough featuring a checklist of baseball studs and big-time rookies!

SuperFractor Parallel - #'d 1-of-1

2000 Topps Finest – World's Finest

### 2000 Topps Finest World's Finest Autograph Variation – Varied #ing – NEW!

- Orange Refractor Parallel #'d to 25
- Red Refractor Parallel #'d to 5
- SuperFractor Parallel #'d 1-of-1