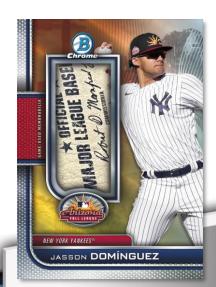

### Chrome Auto Relics - Varied #ing

Gold Refractor Parallel - #'d to 50 Orange Refractor Parallel - #'d to 25 – **Hobby Only** SuperFractor Parallel - #'d 1-of-1

### 2022 AFL Jumbo Chrome Relics - #'d to 10 NEW!

Red Refractor Parallel - #'d to 5 Black Nike Logo Refractor Parallel - #'d 1-of-1 SuperFractor Parallel - #'d 1-of-1

**Chrome Autograph Relics** 

**AFL Relics** 