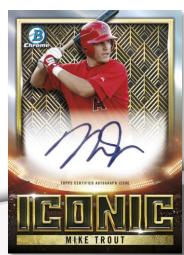

#### Bowman Iconic - (1:3 Packs) NEW!

Pulling imagery from some of the most iconic player's 1<sup>st</sup> appearance in Bowman, this glitzy design gives a spotlight to the most coveted talents in the game.

#### Bowman Iconic Autographs – #'d to 99

Orange Refractor - #'d to 25 SuperFractor - #'d 1-of-1

Chrome Prospect Autograph – Gold Refractor

**Bowman Iconic Autographs** 