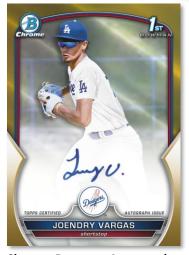

#### **Chrome Prospect Autograph**

Refractor Parallel - #'d to 499

Speckle Refractor Parallel - #'d to 299

Purple Refractor Parallel - #'d to 250

Blue Ray Wave Refractor Parallel - #'d to 150

Atomic Variation Refractor - #'d to 100

Chrome Prospect Autograph – Gold Refractor

**Bowman Iconic Autographs** 