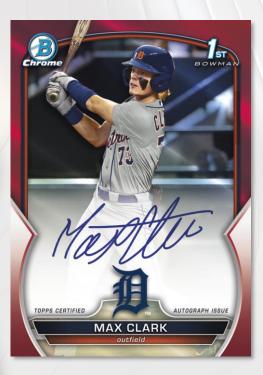

### **AUTOGRAPH CARDS**

Chrome Prospect Autograph – Red Refractor

#### Chrome Prospect Autographs

Refractor Parallel – #'d to 499 Purple Refractor Parallel – #'d to 250 Aqua Lava Refractor Parallel – #'d to 199 Blue Refractor Parallel – #'d to 150 Blue Wave Refractor Parallel – #'d to 150 Green Refractor Parallel – #'d to 99 Black Refractor Parallel – #'d to 75 – Hobby Exclusive!