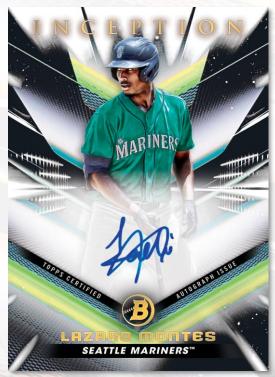

Collect the entire 100-card Base Set and once again look out for the *Inception Inaugurations* foil stamp denoting a players 1<sup>st</sup> time in *Inception*.

Find 2 Autograph cards per Hobby Box!

**Bowman Inception Autographs** 

### **AUTOGRAPH CARDS**

Primordial Prospects – Gold Electric Parallel <u>Bowman Inception Autographs – Varied #ing</u> Blue Foil Parallel - #'d to 99 Fuchsia Foil Parallel - #'d to 75 Gold Foil Parallel - #'d to 50 Gold Foil Electricity Parallel - #'d to 50 NEW! Orange Foil Parallel - #'d to 25 Red Shimmer Foil Parallel - #'d to 5 NEW! FoilFractor Parallel - #'d 1-of-1