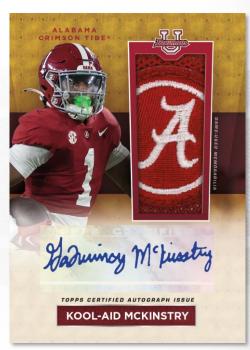

# Autograph Jumbo Patch Cards – #'d to 5.

Alabama Patch Foilfractor - #'d 1-of-1

Jumbo Autograph Patch – Foilfractor

**Relic Cards** 