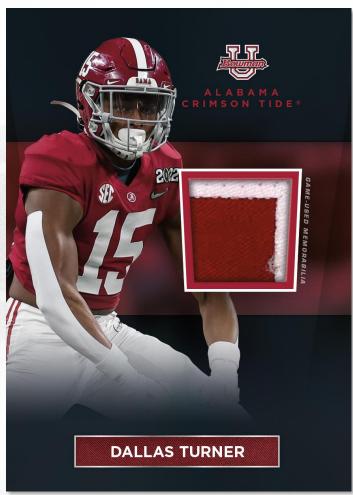

# Relic Cards – featuring game-used jerseys

- Gold Foil Parallel #'d to 50
- Orange Foil Parallel #'d to 25 -
- Black Foil Parallel #'d to 10
- Red Foil Parallel #'d to 5
- Foilfractor Parallel #'d 1-of-1