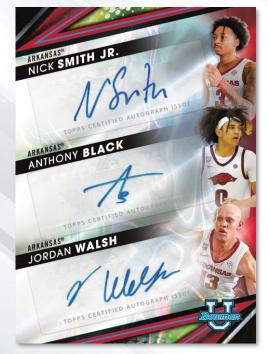

### Dual Autographs - #'d to 25

- Red Lava Refractor Parallel #'d to 5
- SuperFractor Parallel #'d 1-of-1

### Triple Autographs - #'d to 15

- Red Lava Refractor Parallel #'d to 5
- SuperFractor Parallel #'d 1-of-1