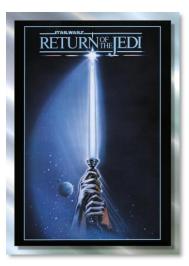

**Return of the Jedi 40**<sup>th</sup> **Anniversary Poster Art Tribute** – Highlighting artwork from vintage *Star Wars: Return of the Jedi* movie posters. Cards will be marked with the official Return of the Jedi 40<sup>th</sup> anniversary logo!