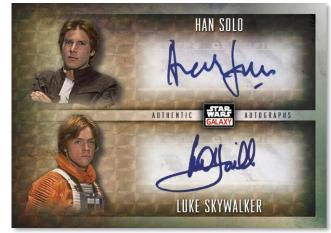

#### **HITS**

Look out for rare multi-autos from some of your favorite actors!

#### **Dual Autograph Parallels:**

Red Refractor: #'d to 5

Superfractor: #'d 1 of 1

**Dual Autograph - Superfractor** 