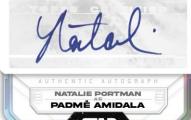

### **Autographs**

Autograph Card

Look out for rare autographs from some of your favorite actors!

Autograph Parallels:

- Purple (#'d to 99)
- Black (#'d to 75)
- Blue (#'d to 50)
- Green (#'d to 25)
- Red (#'d to 10)
- Hyperspace (#'d 1/1) NEW!!