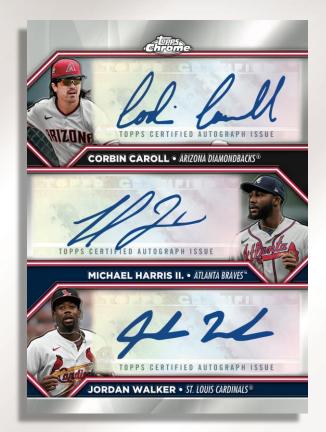

me

Look for a Variety of All-New Chrome Refractor Parallels & Find 3 Chrome Autograph Cards per Hobby Jumbo Box!

Coming to a Hobby Shop near you this fall!

**Topps Chrome Triple Autographs** 

Base Set – Rookie Debut

#### Action Stars Chrome Autograph Parallels - #'d to 25

NEW! Dual Autograph Cards – numbered to 10 or less

- Red Refractor Parallel: #'d to 5
- SuperFractor Parallel: #'d 1/1

NEW! Triple Autograph Cards – numbered to 10 or less