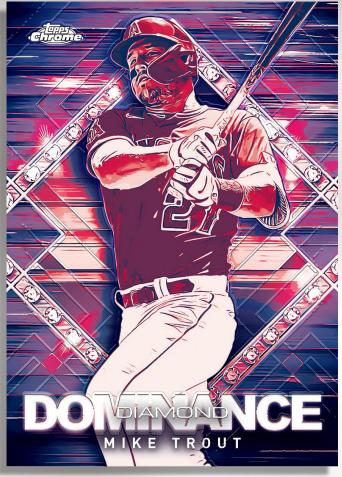

**NEW!** Diamond Dominance – Diamonds of the Diamond are selectively chosen for this super limited insert set – Super Ltd.

• SuperFractor Parallel: numbered 1/1

**Diamond Dominance** 