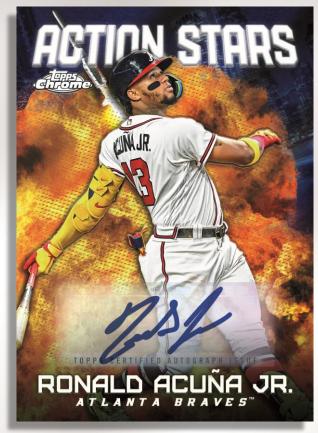

**ATOME** 

**NEW!** Action Stars Chrome – Chrome versions of the Action Stars set from 2023 Topps Baseball Update Series.

- o Green Refractor Parallel: sequentially numbered to 99
- o Gold Refractor Parallel: sequentially numbered to 50
- o Orange Refractor Parallel: sequentially numbered to 25
- Red Refractor Parallel: sequentially numbered to 5
- SuperFractor Parallel: numbered 1/1

#### Action Stars Chrome Autograph Parallels - #'d to 25

NEW! Dual Autograph Cards – numbered to 10 or less

- Red Refractor Parallel: #'d to 5
- SuperFractor Parallel: #'d 1/1

NEW! Triple Autograph Cards – numbered to 10 or less