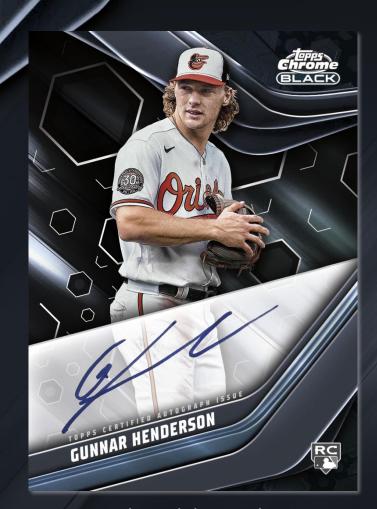

## **AUTOGRAPHS**

Topps Chrome Ivory Autographs – Gold Trim Parallel

#### Topps Chrome Black Autographs

- Refractor Parallel #'d to 150
- Green Refractor Parallel #'d to 99
- Gold Refractor Parallel #'d to 50
- Gold Mini-Diamond Parallel #'d to 50
- Orange Refractor Parallel #'d to 25
- Red Refractor Parallel #'d to 5
- SuperFractor Parallel #'d 1-of-1