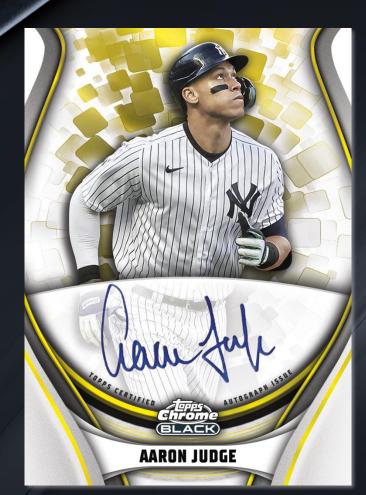

### <u>Topps Chrome Ivory Autographs – Varied #ing NEW!</u>

Adding a little change of pace to the chase, these ivory autographs provide a stark contrast to the beautiful chrome black tech with elegant trim parallels and a checklist of top talent.

- Gold Trim Parallel #'d to 25
- Red Trim Parallel #'d to 5
- SuperFractor Parallel #'d 1-of-1