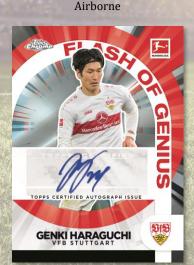

# <u>Flash of Genius – Featuring 12 players from Bundesliga with very special and unique skills. 1:9 packs</u>

- Gold Refractor Parallel: sequentially numbered to 50.
- Orange Refractor Parallel: sequentially numbered to 25.
- Red Refractor Parallel: sequentially numbered to 5.
- SuperFractor Parallel: numbered 1/1.
- Autograph Parallel featuring surface-applied sticker autographs of 8 players: not exceeding 99