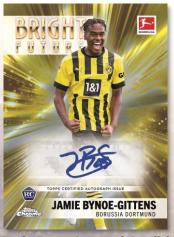

#### Bright Future - Featuring 12 of the best young players in the Bundesliga. 1:6 packs

- Gold Refractor Parallel: sequentially numbered to 50.
- Orange Refractor Parallel: sequentially numbered to 25.
- Red Refractor Parallel: sequentially numbered to 5.
- SuperFractor Parallel: numbered 1/1.
- Autograph Parallel featuring surface-applied sticker autographs of 8 players: not exceeding 99.