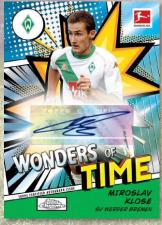

Wonders of Time

**INSERT CARDS** 

<u>Wonders of Time – Featuring 6 popular Bundesliga legends from the past. **1 per case**</u>

- Gold Refractor Parallel: sequentially numbered to 50.
- Orange Refractor Variation: sequentially numbered to 25.
- Red Refractor Parallel: sequentially numbered to 5.
- SuperFractor Parallel: numbered 1/1.
- Autograph Parallel featuring surface-applied sticker autographs of 6 players not exceeding 99.

Wonders of Time - Autograph Parallel

Solicitation subject to change. Final odds/players subject to actual production runs.