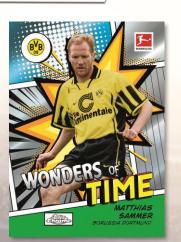

Wonders of Time

**INSERT CARDS** 

<u>Wonders of Time – Featuring 6 popular Bundesliga legends from the past. **1 per case**</u>

- Gold Refractor Parallel: sequentially numbered to 50.
- Orange Refractor Variation: sequentially numbered to 25.
- Red Refractor Parallel: sequentially numbered to 5.
- SuperFractor Parallel: numbered 1/1.
- Autograph Parallel featuring surface-applied sticker autographs of 6 players not exceeding 99.