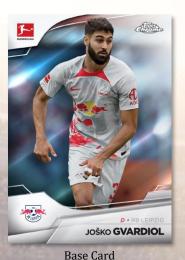

#### BASE SET

Featuring 100 of the top players from the 2022-23 Bundesliga season.

- **Refractor:** 1:3 packs.
- Purple Refractor Parallel: sequentially numbered to 299.
- Aqua Bubble Refractor Parallel: sequentially numbered to 275.
- Aqua Bubble Wave Parallel: sequentially numbered to 275.
- X-Fractor Refractor Parallel: sequentially numbered to 250.
- Prism Refractor Parallel: sequentially numbered to 230.
- Blue Refractor Parallel: sequentially numbered to 180.
- Blue Wave Refractor Parallel: sequentially numbered to 180.
- Green Refractor Parallel: sequentially numbered to 99.
- Green Wave Refractor Parallel: sequentially numbered to 99.
- **Pink Refractor Parallel:** sequentially numbered to 75.
- Pink Wave Refractor Parallel: sequentially numbered to 75.
- **Gold Refractor Parallel:** sequentially numbered to 50.
- Gold Wave Refractor Parallel: sequentially numbered to 50.
- **Orange Refractor Parallel:** sequentially numbered to 25.
- **Black Refractor Parallel:** sequentially numbered to 10.
- **Red Refractor Parallel:** sequentially numbered to 5.
- SuperFractor Parallel: numbered 1/1.