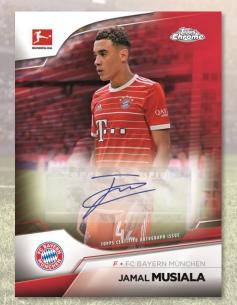

#### **AUTOGRAPHS**

Autograph Card

Autograph - Magenta Refractor Variation

#### BASE CARD AUTOGRAPHS:

Watch out for 95 Bundesliga players featuring surface-applied sticker autographs. One guaranteed in every box.

- Prism Refractor Parallel: sequentially numbered to 165.
- Magenta Refractor Parallel: sequentially numbered to 150.
- Green Refractor Parallel: sequentially numbered to 99.
- Pink Refractor Parallel: sequentially numbered to 75.
- o Gold Refractor Parallel: sequentially numbered to 50.
- Orange Refractor Parallel: sequentially numbered to 25.
- Black Refractor Parallel: sequentially numbered to 10.
- Red Refractor Parallel: sequentially numbered to 5.
- SuperFractor Parallel: numbered 1/1.