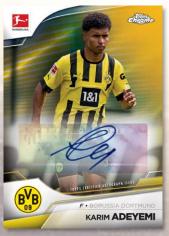

For the 1st time ever with fantastic Dual and Triple Autograph cards!

<u>CHROME DUAL AUTOGRAPH CARDS:</u> 10 cards – each featuring 2 players from one club with autograph.

- o Gold Refractor Parallel: sequentially numbered to 50.
- Orange Refractor Parallel: sequentially numbered to 25.
- o Black Refractor Parallel: sequentially numbered to 10.
- Red Refractor Parallel: sequentially numbered to 5.
- o **SuperFractor Parallel:** numbered 1/1.

<u>CHROME TRIPLE AUTOGRAPH CARDS:</u> 5 cards – each card includes 3 of the best players with their original autograph.

- Black Refractor Parallel: sequentially numbered to 10.
- Red Refractor Parallel: sequentially numbered to 5.
- SuperFractor Parallel: numbered 1/1.