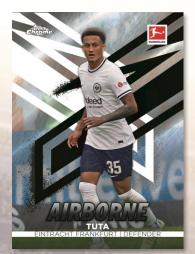

#### Airborne - Featuring 9 of the best headers in the Bundesliga. 1:14 packs

- Gold Refractor Parallel: sequentially numbered to 50.
- Orange Refractor Parallel: sequentially numbered to 25.
- Red Refractor Parallel: sequentially numbered to 5.
- SuperFractor Parallel: numbered 1/1.
- Autograph Parallel featuring surface-applied sticker autographs of 5 players: not exceeding 99.