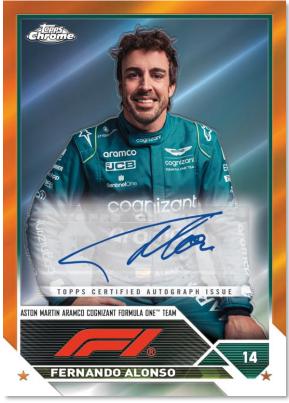

Chrome Autograph – Gold Wave Refractor Chase after cards of some of the top drivers including Max Verstappen, Sergio Perez, and Oscar Piastri.

Collect the entire **200-card** *Base Set* featuring **F1® Drivers, Cars, F2 Future Stars**, and much more!

# **AUTOGRAPH CARDS**

**Chrome Autograph – Orange Refractor** 