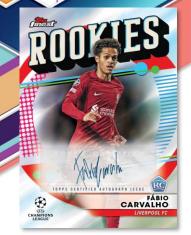

#### Finest Rookies – 1:6 Packs

Prized Footballers – 1:3 Packs

- Purple Refractor Parallel: sequentially numbered to 299.
- Blue Refractor: sequentially numbered to 150.
- **Green Lava Parallel:** sequentially numbered to 99.
- Rose Gold Refractor Parallel: sequentially numbered to 75.
- o Gold Refractor Parallel: sequentially numbered to 50.
- Orange Refractor Parallel: sequentially numbered to 25...
- Red Refractor Parallel: sequentially numbered to 5.
- SuperFractor Parallel: numbered 1/1.

**Finest Rookies Autograph** 

**Prized Footballers Autograph** 