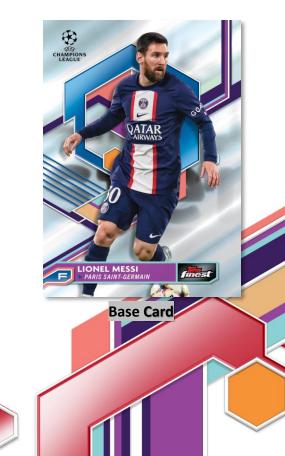

### **BASE CARDS**

BASE SET

Collect all 150 base cards across a variety of colorful chrome parallels, as well as Europa League extended set base cards

#### Base Set

- o Purple Refractor Parallel: sequentially numbered to 299
- Sky Blue Refractor Parallel: sequentially numbered to 275
- Blue/Aqua Vaporwave Parallel: sequentially numbered to 250.
- **Purple Shimmer Parallel:** sequentially numbered to 199.
- Blue Refractor Parallel: sequentially numbered to 150.
- Green Speckle Parallel: sequentially numbered to 125.
- Green Lava Parallel: sequentially numbered to 99.
- Green Refractor Parallel: sequentially numbered to 99.
- Rose Gold Refractor Parallel: sequentially numbered to 75.
- Rose Gold Mini Diamond Parallel: sequentially numbered to 50.
- Gold Refractor Parallel: sequentially numbered to 50.
- Orange Refractor Parallel: sequentially numbered to 25.
- Red/Black Vaporwave Refractor Parallel: sequentially numbered to 10.
- Red Refractor Parallel: sequentially numbered to 5.
- Purple/Pink Vaporwave Refractor Parallel: sequentially numbered to 3.
- SuperFractor Parallel: numbered 1/1.