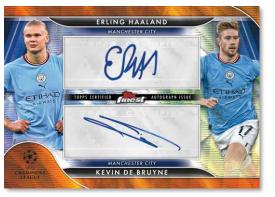

Topps Finest UEFA Champions League & UEFA Europa League returns for the 2022/23 season, offering premium chrome cards of the world's best footballers on the Ultimate Stage.

**Dual Autograph** 

Be sure to collect iconic inserts such as Prized Footballers, The Man, Finest Rookies & Finest Moments!

#### Finest Dual Autographs

- Gold Refractor Parallel: sequentially numbered to 50.
- **Orange Refractor Parallel:** sequentially numbered to 25.
- Orange Wave Refractor Parallel: Tech change to wave foil refractor. sequentially numbered to 25.
- **Red Refractor Parallel:** sequentially numbered to 5.
- **Red Wave Refractor Parallel:** sequentially numbered to 5.
- SuperFractor Parallel: numbered 1/1.