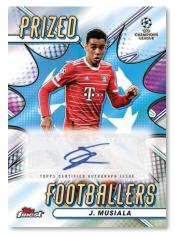

#### Finest Rookies – 1:6 Packs

Prized Footballers – 1:3 Packs

- Purple Refractor Parallel: sequentially numbered to 299.
- Blue Refractor: sequentially numbered to 150.
- **Green Lava Parallel:** sequentially numbered to 99.
- Rose Gold Refractor Parallel: sequentially numbered to 75.
- o Gold Refractor Parallel: sequentially numbered to 50.
- Orange Refractor Parallel: sequentially numbered to 25...
- Red Refractor Parallel: sequentially numbered to 5.
- SuperFractor Parallel: numbered 1/1.

#### Prized Footballers Autograph Parallels

- Autograph Parallel: varied sequential numbering
- **Red Wave Refractor Parallel:** sequentially numbered to 5.
- SuperFractor Parallel: numbered 1/1.