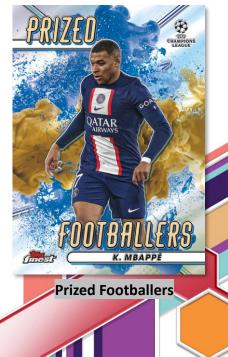

Topps Finest UEFA Champions League & UEFA Europa League returns for the 2022/23 season, offering premium chrome cards of the world's best footballers on the Ultimate Stage.

**Dual Autograph** 

Be sure to collect iconic inserts such as Prized Footballers, The Man, Finest Rookies & Finest Moments!

#### Prized Footballers Fusion Variations (20 Subjects) (1 Per Case):

- o Blue/Gold Parallel Print to 90
- Black/Red Parallel Print to 80
- Yellow/Red Parallel Print to 65
- Blue/Red Parallel #'d to 50
- o Orange/Red Parallel Print to 40
- o Green/Red Parallel #'d to 30
- Pink/Red Parallel Print to 20
- Red/Red Parallel #'d to 5
- Black/Gold Parallel Print to 1
- o Rose Gold/Gold Parallel #'d 1-of-1

#### Finest Rookies – 1:6 Packs

Prized Footballers – 1:3 Packs

- Purple Refractor Parallel: sequentially numbered to 299.
- Blue Refractor: sequentially numbered to 150.
- **Green Lava Parallel:** sequentially numbered to 99.
- Rose Gold Refractor Parallel: sequentially numbered to 75.
- o Gold Refractor Parallel: sequentially numbered to 50.
- Orange Refractor Parallel: sequentially numbered to 25...
- Red Refractor Parallel: sequentially numbered to 5.
- SuperFractor Parallel: numbered 1/1.