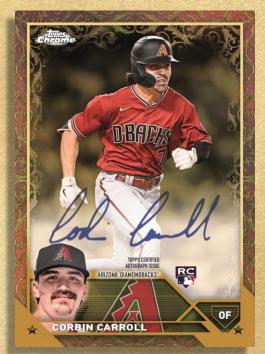

#### Topps Chrome Gold Etch Autographs - Varied #ing

Yellow Parallel - #'d to 75 NEW! Blue Parallel - #'d to 50 Rose Gold Parallel - #'d to 25 Red Parallel - #'d to 5 SuperFractor Parallel - #'d 1-of-1