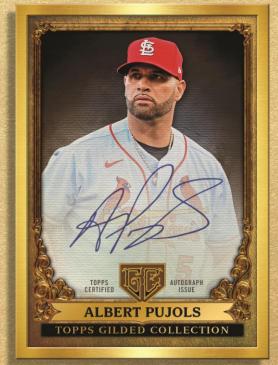

#### Gold Framed Hall of Famer Autographs - Varied #ing

Rose Gold Parallel - #'d to 50 NEW! Emerald Parallel - #'d to 25 Onyx Parallel - #'d to 10 Ruby Parallel - #'d to 5 Platinum Parallel - #'d 1-of-1

Collect these new gold embellished and golden framed autographs bound to be the highlight of any luxury card collection.

> Emerald Parallel - #'d to 25 Onyx Parallel - #'d to 10 Ruby Parallel - #'d to 5 Platinum Parallel - #'d 1-of-1