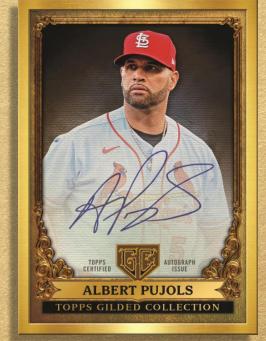

#### Gold Framed Hall of Famer Autographs - Varied #ing

Rose Gold Parallel - #'d to 50 NEW! Emerald Parallel - #'d to 25 Onyx Parallel - #'d to 10 Ruby Parallel - #'d to 5 Platinum Parallel - #'d 1-of-1

Collect these new gold embellished and golden framed autographs bound to be the highlight of any luxury card collection.

> Emerald Parallel - #'d to 25 Onyx Parallel - #'d to 10 Ruby Parallel - #'d to 5 Platinum Parallel - #'d 1-of-1