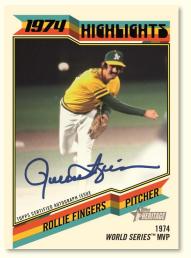

**NEW! 1974 Highlights** – Showcasing iconic moments and players from the 1974 season.

**NEW! The Hammer** – A new HR king was crowned in 1974. This insert highlights the historic career of Hank Aaron.

## **AUTOGRAPH CARDS**

**Real One Autographs** – Featuring on-card autographs in blue ink.

**Real One Special Edition Autographs** – Signed on-card with red ink. Hand numbered to 73 or less.

NEW! 1974 MLB Highlights Autograph– On-card autographs from highlights of the MLB All-Star Game from 1973. Numbered to 99 or less.

1974 Highlights Autograph

Real One Autograph – Red Ink