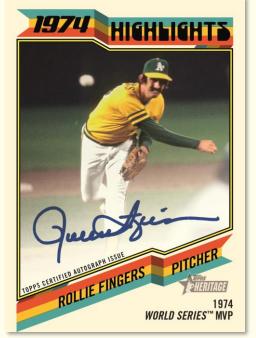

## **AUTOGRAPH CARDS**

**Real One Autographs** – Featuring on-card autographs in blue ink.

**Real One Special Edition Autographs** – Signed on-card with red ink. Hand numbered to 73 or less.

NEW! 1974 MLB Highlights Autograph– On-card autographs from highlights of the MLB All-Star Game from 1973. Numbered to 99 or less.

1974 Highlights Autograph

Real One Autograph – Red Ink