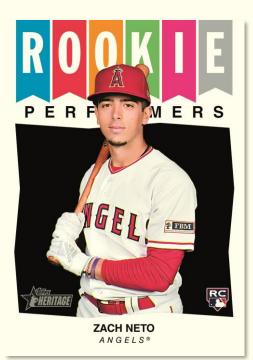

#### **INSERT CARDS**

**Rookie Performers** – 15 of the top-debuting MLB players are featured.

Now and Then – Highlights from 2022 and 1973 are compared.

**Combo Cards** – 10 cards featuring multiple baseball stars. **Award Winners** – Celebrating standouts who received hardware for their 2021 performances.

**1974 Topps Baseball Stamps** – 25 additional subjects on cards replicating the 1973 version with modern stars and era-specific players.

**Rookie Performers** 