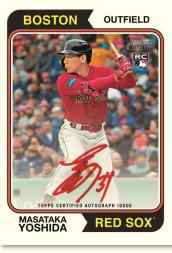

## **AUTOGRAPH CARDS**

**Real One Autographs** – Featuring on-card autographs in blue ink.

**Real One Special Edition Autographs** – Signed on-card with red ink. Hand numbered to 73 or less.

NEW! 1974 MLB Highlights Autograph– On-card autographs from highlights of the MLB All-Star Game from 1973. Numbered to 99 or less.