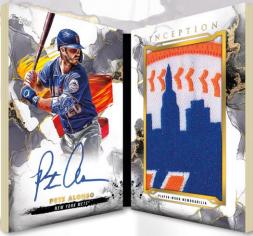

#### Parallels:

- Red #'d to 50
- Orange #'d to 25
- Blue #'d to 10
- Inception using team logo patch, #'d 1 of 1

Inception Autograph Team Logo Patch Book Cards – Oversized jumbo player-worn patch pieces of team logos and player autographs. Sequentially numbered to 2.

Autographed Team Logo Patch Book Card