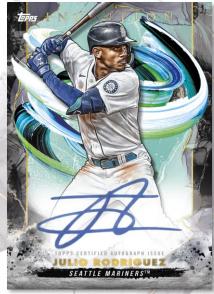

#### **Base Rookie and Emerging Stars Autographs**

Base version sequentially numbered.

#### Parallels:

- Green #'d to 125
- Magenta #'d to 99
- Red #'d to 75
- Orange #'d to 50
- Blue #'d to 25
- Inception –#'d 1 of 1