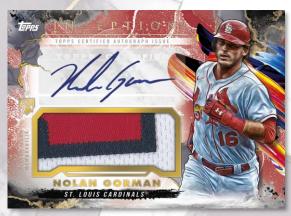

Inception Logo Parallel - #'d 1 of 1

<u>Inception Autograph Patch Cards</u> – Featuring player-worn uniform patches and player autographs. Base version is sequentially numbered.

#### **Parallels**

- Green #'d to 99 or less
- Magenta #'d to 75 or less
- Red #'d to 25
- Orange #'d to 10
- Blue using uniform buttons, #'d to 6
- Inception using manufacturer logo, #'d 1 of 1

Inception Autograph Jumbo Patch Cards – Containing jumbo patch pieces and player autographs. 1 Per Case