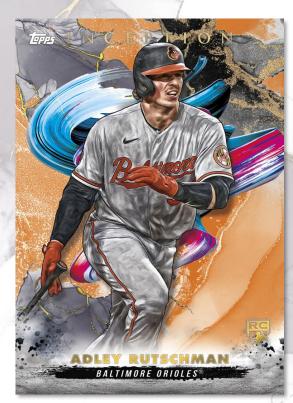

#### **Base Cards**

Base Card – Orange Parallel

125 card set featuring the biggest young stars and rookies in MLB®

**Base Card Parallels:** Green - Limited Purple - #' to 150 Magenta - #'d to 99 Red - #'d to 75 Orange - #'d to 50 Blue - #'d to 25 Inception - #'d 1 of 1