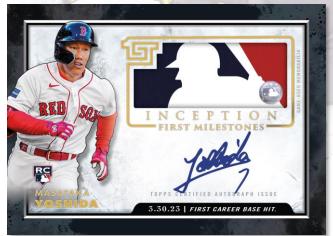

# INCEPTION BASEBALL

**Autograph Relic Cards (cont.)** 

Inception MLB First Milestones Autograph Relics

Inception MLB First Milestones Autograph Relics

**NEW! Inception MLB First Milestones Autograph Relics** 

Highlighting 2023 MLB rookies and pairing their autograph with a jumbo strip relic from an MLB authenticated base from the game they recorded their first hit (3/30-5/15).

• Red Parallel: Seq #'d to 25

Base is numbered to 99 or less

Orange Parallel: Seq #'d to 10

Blue Parallel: Seq #'d to 5

Inception Parallel: Seq #'d to 1/1