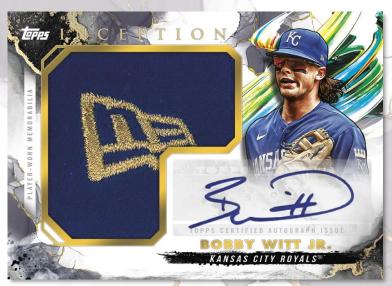

### **Autograph Relic Cards (cont.)**

Autograph Jumbo Hat Patch Card

<u>Inception Autograph Jumbo Hat Patch Cards – Cards will feature 3 different jumbo patch pieces from player-worn ball caps.</u>

- Team Logo #'d to 5
- New Era Logo #'d to 5
- MLB® Silhouetted Batter Logo #'d to 5