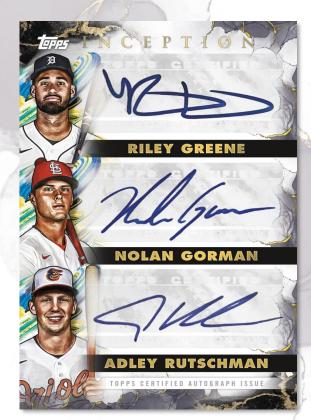

# INCEPTION BASEBALL

**Autograph Cards (cont.)** 

**Inception Triple Autographs** 

NEW! Inception Dual Autographs
Base numbered to 25 or less
Parallels:

- Blue #'d to 5
- Inception #'d 1 of 1

NEW! Inception Triple Autographs
Base numbered to 10 or less
Parallels:

- Blue #'d to 5
- Inception #'d 1 of 1

Short Print Inception Autographs
On-card autographs from the top players in the game.
Sequentially numbered to 10.