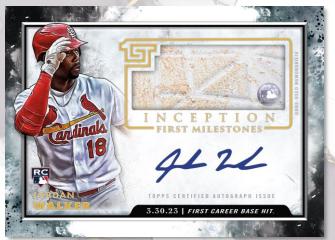

# INCEPTION BASEBALL

**Autograph Relic Cards (cont.)** 

Inception MLB First Milestones Autograph Relics

Inception MLB First Milestones Autograph Relics

**NEW! Inception MLB First Milestones Autograph Relics** 

Highlighting 2023 MLB rookies and pairing their autograph with a jumbo strip relic from an MLB authenticated base from the game they recorded their first hit (3/30-5/15).

• Red Parallel: Seq #'d to 25

Base is numbered to 99 or less