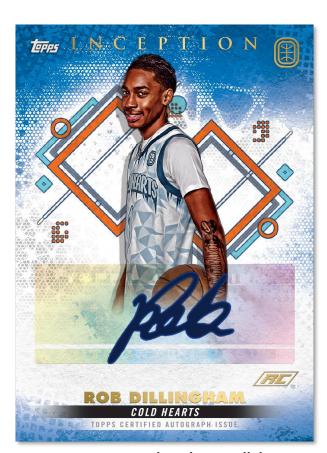

### **AUTOGRAPH CARDS**

Base Autograph – Blue Parallel

## Base Autographs - Varied #ing

- Magenta Parallel #'d to 99
- Red Parallel #'d to 75
- Orange Parallel #'d to 50
- Blue Parallel #'d to 25
- Aqua Parallel #'d to 10
- Inception Parallel #'d 1-of-1