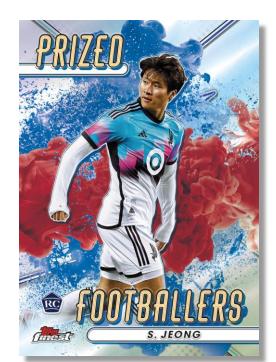

#### Prized Footballers – 1:3 Packs

MLS' most valued footballers feature in the classic Topps Finest insert with a brand new design.

- o Gold Refractor Parallel: sequentially numbered to 50.
- o Red Refractor Parallel: sequentially numbered to 5.
- SuperFractor Parallel: numbered 1/1.