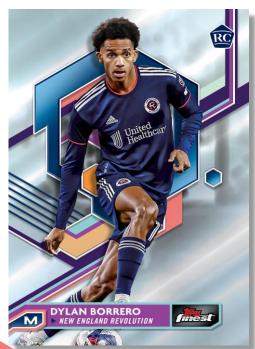

The 100-card base set includes MLS' biggest stars and most exciting rookies on a spectrum of limited parallels.

Base Card Autograph – Red Parallel

### **BASE CARDS**

Collect all 100 Base Set Cards across a variety of colorful chrome parallels, as well as 10 Extended Set Base Cards.

Base – Purple Parallel