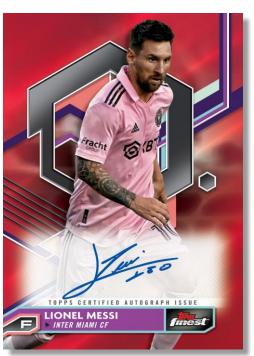

Topps Finest returns to Major League Soccer with 2023 Topps

Base

Find two autographs per master box!

Look for on-card autographs from MLS' first-ever Ballon d'Or winner Lionel Messi!

New inserts like World's Finest join hobby favorites such as Prized Footballers and Prized Footballers Fusion Variations.

## **Finest Idols**

Celebrate Lionel Messi's arrival in MLS and look out for this ultra-rare insert!

**Gold Idols** 

Silver Idols

**Bronze Idols** 