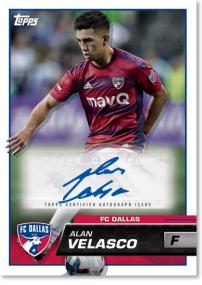

### **AUTOGRAPHS & RELICS**

Look for a mixture of autographs and relic cards falling 3 per box!

Base Card - Autograph Parallel

Nameplate Patch

#### Base Set Autographs

- Blue Foil Parallel: sequentially #'d to 99 NEW!
- Gold Foil Parallel: sequentially #'d to 50 NEW!
- Orange Foil Parallel: sequentially #'d to 25 NEW!
- Red Foil Parallel: sequentially #'d to 10 **NEW!**
- Black Foil Parallel: #'d 1-of-1 NEW!