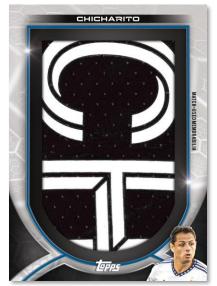

#### MLS Relics - Varied #ina

- Blue Parallel: sequentially #'d to 199 NEW!
- Green Parallel: sequentially #'d to 99 NEW!
- Gold Parallel: sequentially #'d to 50
- Orange Parallel: sequentially #'d to 25
- Black Parallel: #'d 1-of-1

#### MLS Relics Autograph Parallel - Varied #ing

• Black Parallel: sequentially #'d 1-of-1

Nameplate Patches - #'d to 4 or Less

Team Crest Patches - #'d 1-of-1

Solicitation subject to change. Final odds/players subject to actual production runs.