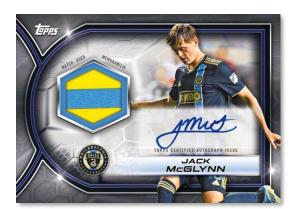

### **AUTOGRAPHS & RELICS**

Look for a mixture of autographs and relic cards falling 3 per box!

Base Card - Autograph Parallel

Nameplate Patch

#### MLS Relics - Varied #ina

- Blue Parallel: sequentially #'d to 199 NEW!
- Green Parallel: sequentially #'d to 99 NEW!
- Gold Parallel: sequentially #'d to 50
- Orange Parallel: sequentially #'d to 25
- Black Parallel: #'d 1-of-1

#### MLS Relics Autograph Parallel - Varied #ing

• Black Parallel: sequentially #'d 1-of-1

Nameplate Patches - #'d to 4 or Less

Team Crest Patches - #'d 1-of-1

Solicitation subject to change. Final odds/players subject to actual production runs.