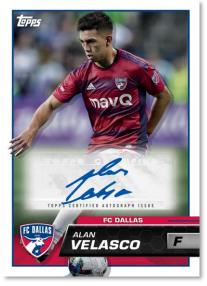

### **AUTOGRAPHS & RELICS**

Look for a mixture of autographs and relic cards falling 3 per box!

Base Card - Autograph Parallel

Nameplate Patch

#### Base Set Autographs

- Blue Foil Parallel: sequentially #'d to 99 NEW!
- Gold Foil Parallel: sequentially #'d to 50 NEW!
- Orange Foil Parallel: sequentially #'d to 25 NEW!
- Red Foil Parallel: sequentially #'d to 10 **NEW!**
- Black Foil Parallel: #'d 1-of-1 NEW!