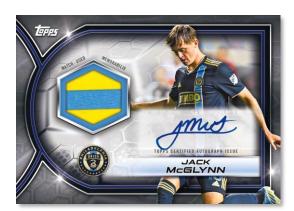

### **AUTOGRAPHS & RELICS**

Look for a mixture of autographs and relic cards falling 3 per box!

Base Card - Autograph Parallel

Nameplate Patch

#### MLS Relics - Varied #ina

- Blue Parallel: sequentially #'d to 199 NEW!
- Green Parallel: sequentially #'d to 99 NEW!
- Gold Parallel: sequentially #'d to 50
- Orange Parallel: sequentially #'d to 25
- Black Parallel: #'d 1-of-1

#### MLS Relics Autograph Parallel - Varied #ing

• Black Parallel: sequentially #'d 1-of-1

Nameplate Patches - #'d to 4 or Less

Team Crest Patches - #'d 1-of-1

Solicitation subject to change. Final odds/players subject to actual production runs.