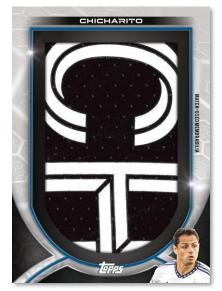

#### MLS Relics Autograph Parallel - Varied #ing

• Black Parallel: sequentially #'d 1-of-1

Nameplate Patches - #'d to 4 or Less

Team Crest Patches - #'d 1-of-1

Solicitation subject to change. Final odds/players subject to actual production runs.