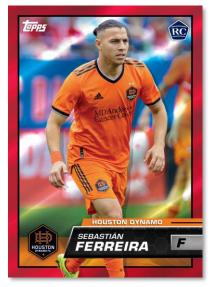

Soccer fever is everywhere these days, and what better way to help get in on all the excitement than with another all-new release of **2023 Topps Major League Soccer**!

Base Card - Red Foil Parallel

# Find 3 Relic or Autograph Cards Per Box!

Collect top MLS rookies and stars in the 200-card Base Set!

Available in Hobby shops everywhere Summer 2023!

MLS Relic Autograph Black Parallel

#### **BASE SET**

Collect all 200 Base Set cards including the 25-card Pitch Prodigies subset featuring the league's top rookie talents on a specialized Base design.