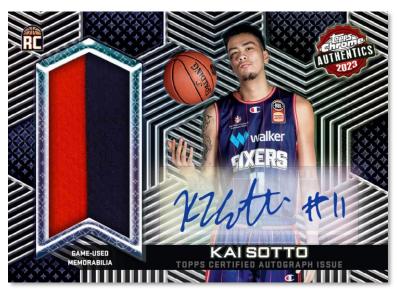

# **RELICS & AUTOGRAPH RELICS**

**Topps Chrome Authentics Autographs** 

### **Topps Chrome Authentics**

Green Refractor Parallel - #'d to 99 Orange Refractor Parallel - #'d to 25 Red Refractor Parallel - #'d to 5 SuperFractor Parallel - #'d 1-of-1

<u>Topps Chrome Authentics Autographs – Varied #ing</u> SuperFractor Parallel - #'d 1-of-1