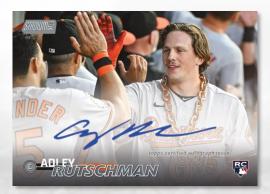

Base Card – Autograph

Every Hobby Box contains 2 autograph cards as well as various numbered parallels and inserts.

Look for the most sought after 2023 rookies, modern stars, and legends of *MLB*<sup>®</sup> in 2023 Topps Stadium Club Baseball!

### **AUTOGRAPH CARDS**

Base Card – Autograph

**Base Card Autographs** 

On-card Autograph variations of base cards

- Red Foil #'d to 50
- Black Foil #'d to 25
- Rainbow Foilboard 10 HOBBY ONLY
- Gold Rainbow #'d 1/1 HOBBY ONLY