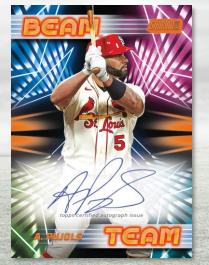

Beam Team – The Stadium Club mainstay returns featuring the best of 2023. 1 per case

- Red 1 per 10 cases
- Black #'d to 25
- Orange #'d to 10
- Gold Rainbow #'d 1/1

NEW! Virtuosos of Velocity – Celebrating players who have hit the hardest balls in the past several years. 1:8 packs

#### Beam Team Autographs - #'d to 10 or less

- Orange #'d to 5
- Gold Rainbow #'d 1/1 HOBBY ONLY

Beam Team – Autograph