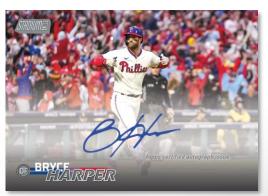

### **AUTOGRAPH CARDS**

Base Card – Autograph

**Base Card Autographs** 

On-card Autograph variations of base cards

- Red Foil #'d to 50
- Black Foil #'d to 25
- Rainbow Foilboard 10 HOBBY ONLY
- Gold Rainbow #'d 1/1 HOBBY ONLY