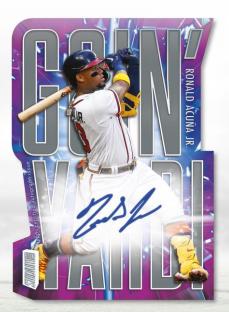

Goin Yard – Autograph

Base Card

- Red 1 per case
- Black #'d to 99
- Orange #'d to 50
- Gold Rainbow #'d 1/1

NEW! Goin' Yard! – This die-cut insert celebrates modern stars known for knocking the ball out of the park regularly. 1:64 packs

### **NEW!** Goin' Yard Autographs – #'d to 10 or less

- Orange #'d to 5
- Gold Rainbow #'d 1/1 HOBBY ONLY

CoSigners Autographs - Dual on-card autographs. #'d to 10 or less

• Gold Rainbow – #'d 1/1 HOBBY ONLY