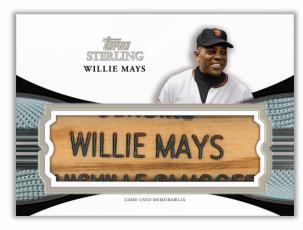

Look for rare 1/1 relic and autograph relic cards found 1 per 4-box case, on average.

Found exclusively in hobby shops, May 2023.

**Topps Sterling Bat Nameplate Card** 

Topps Sterling Swings Autographed Relic Card

**Topps Sterling Autographed Bat Knob Cards** – Featuring on-card autographs

**Topps Sterling Bat Nameplate Cards** – Unique pieces containing player names emblazoned on a game-used bat

**Topps Sterling Autographed Bat Nameplate Cards** – Featuring on-card autographs