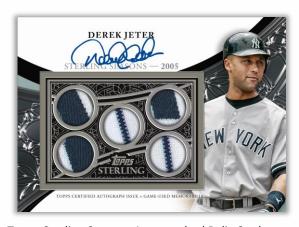

**Sterling Seasons** – Celebrating memorable seasons, players are featured with on-card autographs and two relic pieces. Numbered to 25

- Blue Parallel Featuring 3 relic pieces and numbered to 10
- Red Parallel Featuring 4 relic pieces and numbered to 5
- Silver Parallel Featuring 5 relic pieces and numbered 1/1

Topps Sterling Swings Autographed Relic Card

Topps Sterling Seasons Autographed Relic Card – Silver Parallel

**NEW!** Sterling Sets Autographed Book Cards – Featuring on-card autographs from 6 of the most collectible names of the *MLB®* past, present, and future. Numbered to 5.