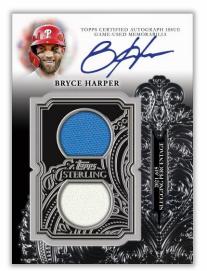

**Sterling Swings** – Featuring the most collectible hitters in the game on cards containing 2 relic pieces and on-card autographs. Numbered to 25

- Blue Parallel Featuring 3 relic pieces and numbered to 10
- Red Parallel Featuring 4 relic pieces and numbered to 5
- Silver Parallel Featuring 5 relic pieces and numbered 1/1

Topps Sterling Swings Autographed Relic Card

Topps Sterling Seasons Autographed Relic Card – Silver Parallel

**NEW!** Sterling Sets Autographed Book Cards – Featuring on-card autographs from 6 of the most collectible names of the *MLB®* past, present, and future. Numbered to 5.