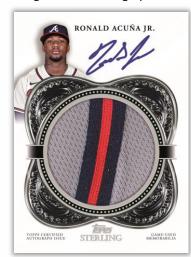

**Sterling Seasons** – Celebrating memorable seasons, players are featured with on-card autographs and two relic pieces. Numbered to 25

- Blue Parallel Featuring 3 relic pieces and numbered to 10
- Red Parallel Featuring 4 relic pieces and numbered to 5
- Silver Parallel Featuring 5 relic pieces and numbered 1/1

Topps Sterling Swings Autographed Relic Card

Topps Sterling Seasons Autographed Relic Card – Silver Parallel

**NEW!** Sterling Sets Autographed Book Cards – Featuring on-card autographs from 6 of the most collectible names of the *MLB®* past, present, and future. Numbered to 5.