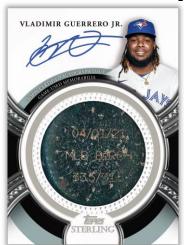

**Sterling Swings** – Featuring the most collectible hitters in the game on cards containing 2 relic pieces and on-card autographs. Numbered to 25

- Blue Parallel Featuring 3 relic pieces and numbered to 10
- Red Parallel Featuring 4 relic pieces and numbered to 5
- Silver Parallel Featuring 5 relic pieces and numbered 1/1

Look for rare 1/1 relic and autograph relic cards found 1 per 4-box case, on average.

Found exclusively in hobby shops, May 2023.

**Topps Sterling Bat Nameplate Card** 

Topps Sterling Swings Autographed Relic Card

Topps Sterling Swings Autographed Relic Card

Topps Sterling Seasons Autographed Relic Card – Silver Parallel

**NEW!** Sterling Sets Autographed Book Cards – Featuring on-card autographs from 6 of the most collectible names of the *MLB®* past, present, and future. Numbered to 5.