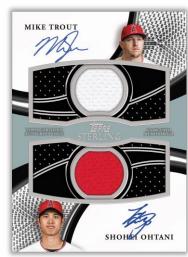

- Red Parallel Numbered to 3
- Silver Parallel Numbered 1/1

**Sterling Sets Dual Autographed Relics** – Players sharing a common bond are paired with on-card autographs and game-used relic pieces. Numbered to 15

- Red Parallel Featuring 4 relic pieces (2 per athlete) and numbered to 5
- Silver Parallel Featuring 6 relic pieces (3 per athlete) and numbered 1/1

**Sterling Sets Triple Autographed Relics** – Notable trios featured here with on-card autographs and game-used relic pieces. Numbered to 10