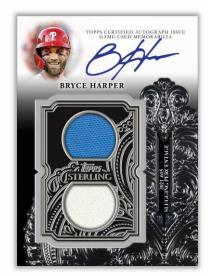

**Sterling Swings** – Featuring the most collectible hitters in the game on cards containing 2 relic pieces and on-card autographs. Numbered to 25

- Blue Parallel Featuring 3 relic pieces and numbered to 10
- Red Parallel Featuring 4 relic pieces and numbered to 5
- Silver Parallel Featuring 5 relic pieces and numbered 1/1

Topps Sterling Swings Autographed Relic Card

Topps Sterling Seasons Autographed Relic Card – Silver Parallel

**NEW!** Sterling Sets Autographed Book Cards – Featuring on-card autographs from 6 of the most collectible names of the *MLB®* past, present, and future. Numbered to 5.