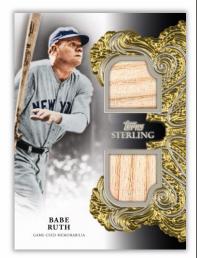

**Topps Sterling Cut Signatures** – Greats from Baseball, politics, and entertainment

**Legendary Relics** – Highlighting Hall of Fame members and other legendary *MLB*® names with 2 pieces of game-used memorabilia.