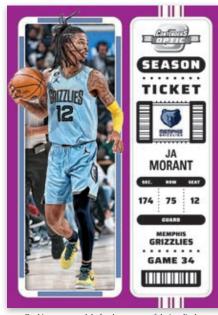

#### **SEASON TICKET PINK**

#### **SEASON TICKET BLACK PANDORA**

#### **SEASON TICKET PURPLE**

Search for a variety of Hobby-Exclusive parallels in Contenders Optic, including Silver, Red, Blue (#'d/99), Pink (#'d/75), Orange (#'d/49), Green Pulsar (#'d/25), Black Pandora, Purple (#'d/15), Gold (#'d/10), and One-of-One Gold Vinyl!