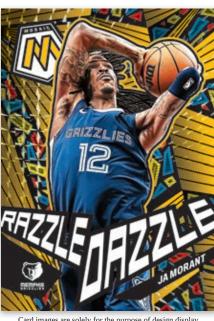

HOBBY EXCLUSIVE

**RAZZLE DAZZLE** 

Collectors can find 20 Inserts per box, on average!

**MOSAIC** BASKETBALL