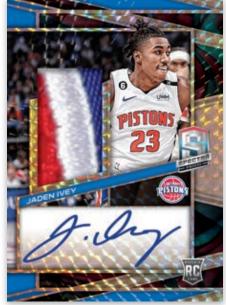

#### ROOKIE JERSEY AUTOGRAPHS INTERSTELLAR

Card images are solely for the purpose of design display.

HOBBY EXCLUSIVE

ROOKIE JERSEY AUTOGRAPHS NEBULA LOGOMAN

Collect the top rookies from the 2022 NBA Draft in Rookie Jersey Autographs and the Hobby-Exclusive Rookie Dual Patch Autographs! Look for Prime and Super Prime Swatches including the One-of-One Nebula Parallel!

## **SELLING POINTS**

- One of the most popular opti-chrome products of the year, Spectra, returns to deliver popular card sets and parallels loaded with Autograph content!
- Each pack contains 1 Autograph and 1 Parallel, on average, including Mengagerie, Psychedelic, Celestial (#'d/149), Interstellar (#'d/99), Astral (#'d/49), Meta (#'d/25), Gold (#'d/10), Universal Die-Cut (#'d/8), Marble (#'d/5) and the One-of-One Nebula!
- Find several Parallels of Rookie Jersey Autographs from top rookies including Paolo Banchero, Jaden Ivey, Bennedict Mathurin and more! Look for Rookie Jersey Autographs in the following parallels: Celestial (#'d/99), Supernova (#'d/75), Interstellar (#'d/49), Astral (#'d/35), Meta (#'d/25), Gold (#'d/10), Marble (#'d/5) and the One-of-One Nebula LogomanCollectors can chase the returning SSP Insert in the popular Color Blast set!
- Search for the new Autograph sets that include Colorgraphs, Sky High Signatures and Deep Space Signatures!