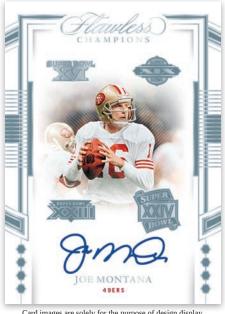

# **CHAMPIONS 4X SIGNATURES SILVER**

## **GREATS RUBY**

Celebrate the greats that were able to rack up multiple Super Bowl wins in Champions 2x, 3x and 4x signatures!

Hunt for Flawless Dual Autographs, featuring on-card signatures from some of the greatest duos, past and present!