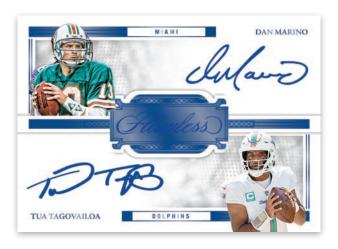

# **FLAWLESS DUAL AUTOGRAPHS SAPPHIRE**

## **GREATS RUBY**

Celebrate the greats that were able to rack up multiple Super Bowl wins in Champions 2x, 3x and 4x signatures!

Hunt for Flawless Dual Autographs, featuring on-card signatures from some of the greatest duos, past and present!