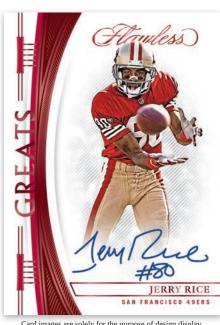

## **GREATS RUBY**

Celebrate the greats that were able to rack up multiple Super Bowl wins in Champions 2x, 3x and 4x signatures!

Hunt for Flawless Dual Autographs, featuring on-card signatures from some of the greatest duos, past and present!

Chase the Greats in this on-card autograph set that features signatures from some of the greatest stars to ever play the game!

**FLAWLESS FOOTBALL** 