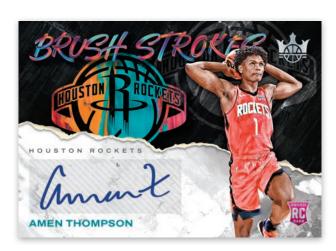

HOBBY EXCLUSIVE

LEGACY PORTRAIT SIGNATURES SAPPHIRE

Find autographs from the top rookies, veterans, and legends in Brush Strokes, Impressionist Ink, and Masterstrokes! Also search for the brand new Amber parallel in the Fresh Paint, Heir Apparent, and Legacy Portrait Signatures sets!