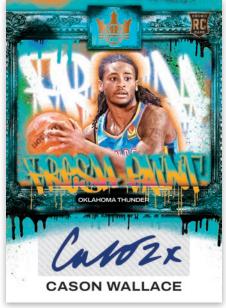

HOBBY EXCLUSIVE

LEGACY PORTRAIT SIGNATURES SAPPHIRE

Find autographs from the top rookies, veterans, and legends in Brush Strokes, Impressionist Ink, and Masterstrokes! Also search for the brand new Amber parallel in the Fresh Paint, Heir Apparent, and Legacy Portrait Signatures sets!