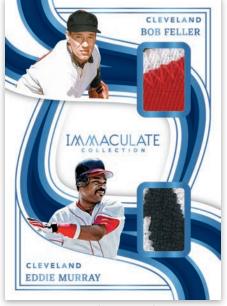

### **DUAL LEGENDS MATERIALS PLATINUM**

Card images are solely for the purpose of design display.

Card images are solely for the purpose of design display.

## JERSEY NUMBERS MATERIALS

Find never-before seen legendary pairings and classic combos in this set! Look for 8 parallels including 1-of-1 printing plates! A staple in Immaculate is Jumbo materials that showcases Batting Gloves, Fielding Gloves, Cleats, Hats and Jackets! Look for 17 versions all numbered to 10 or less! There are plenty of iconic jersey numbers in baseball's past, led by names like Babe Ruth #3, Mickey Mantle #7, Ken Griffey Jr. #24 and George Brett #5. Look for an amazing group of players you remember and their iconic jersey numbers to match.