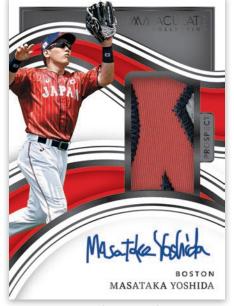

#### **PROSPECT PATCH AUTOGRAPHS** GREEN

Card images are solely for the purpose of design display.

**PROSPECT PATCH AUTOGRAPHS BRAND LOGO** 

This set features an amazing group of prospects set test the bigs. From organizational No. 1s to top 100, you're sure to find someone to collect in Prospect Patch Autographs!