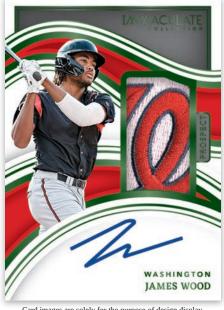

#### **PROSPECT PATCH AUTOGRAPHS** GREEN

Card images are solely for the purpose of design display.

**PROSPECT PATCH AUTOGRAPHS BRAND LOGO** 

This set features an amazing group of prospects set test the bigs. From organizational No. 1s to top 100, you're sure to find someone to collect in Prospect Patch Autographs!