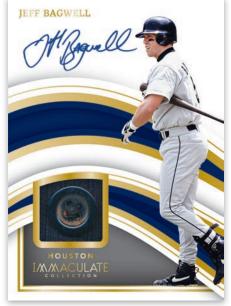

#### **CLEARLY IMMACULATE MATERIAL** SIGNATURES

### JUMBO BAT SIGNATURES GOLD

This 20-card set is full of retired legends and fan favorites! Look for names like Jeff Bagwell, George Brett, Bernie Williams and Shawn Green with up to 13 parallels! A unique 50-card set that pairs an acetate autograph with memorabilia. Look for an all retired checklist with Hall of Famers, multi-time all stars, fan favorites and more!