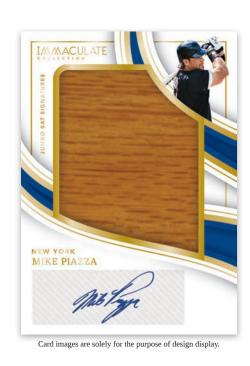

### JUMBO BAT SIGNATURES GOLD

This 20-card set is full of retired legends and fan favorites! Look for names like Jeff Bagwell, George Brett, Bernie Williams and Shawn Green with up to 13 parallels! A unique 50-card set that pairs an acetate autograph with memorabilia. Look for an all retired checklist with Hall of Famers, multi-time all stars, fan favorites and more!

One of many jumbo memorabilia autographed inserts in Immaculate, Jumbo Bat Signatures is a mixture of retired and prospects with 8 parallells including 1-of-1 printing plates!

帕尼尼 © 2023 Panini America, Inc. Produced in the USA. All information is accurate at the time of posting – content is subject to change. Card images are solely for the purpose of design display. Actual images used on cards to be determined.