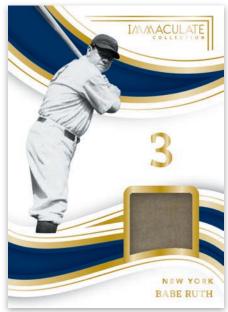

## JERSEY NUMBERS MATERIALS

Find never-before seen legendary pairings and classic combos in this set! Look for 8 parallels including 1-of-1 printing plates! A staple in Immaculate is Jumbo materials that showcases Batting Gloves, Fielding Gloves, Cleats, Hats and Jackets! Look for 17 versions all numbered to 10 or less! There are plenty of iconic jersey numbers in baseball's past, led by names like Babe Ruth #3, Mickey Mantle #7, Ken Griffey Jr. #24 and George Brett #5. Look for an amazing group of players you remember and their iconic jersey numbers to match.