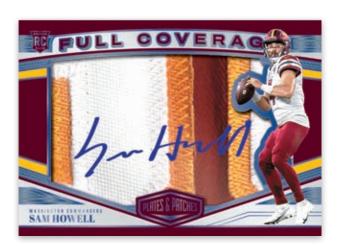

### **FULL COVERAGE AUTOGRAPHS**

## NUCLEAR

Full Coverage combines jumbo jerseys and jumbo autographs, signed on acetate. Look for stars and rookies!

Find this HOT insert in its new home, 2023 Plates and Patches. Find a mix of rookies, veterans and legends!