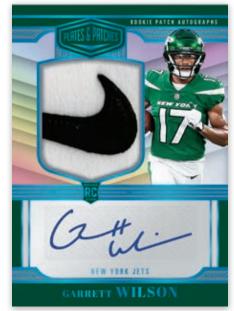

### ROOKIE PATCH AUTOGRAPHS PLATINUM

Find a star-studded set printed and signed on metal in Steel Signatures! Find the 2023 NFL Draft Class highlighted on vibrant metal with on-card signatures! Look for blue ink throughout, with an SP exception, find Lava Drip signed in Silver!

Get a little bit of everything in 2023 Plates & Patches, including Rookie Patch Autographs!

Card images are solely for the purpose of design display.

Card images are solely for the purpose of design display.