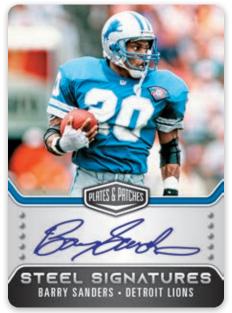

#### **STEEL SIGNATURES**

## **ROOKIE STEEL SIGNATURES LAVA DRIP**

### ROOKIE PATCH AUTOGRAPHS PLATINUM

Find a star-studded set printed and signed on metal in Steel Signatures! Find the 2023 NFL Draft Class highlighted on vibrant metal with on-card signatures! Look for blue ink throughout, with an SP exception, find Lava Drip signed in Silver!