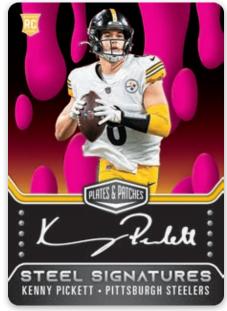

#### **STEEL SIGNATURES**

## **ROOKIE STEEL SIGNATURES LAVA DRIP**

### ROOKIE PATCH AUTOGRAPHS PLATINUM

Find a star-studded set printed and signed on metal in Steel Signatures! Find the 2023 NFL Draft Class highlighted on vibrant metal with on-card signatures! Look for blue ink throughout, with an SP exception, find Lava Drip signed in Silver!