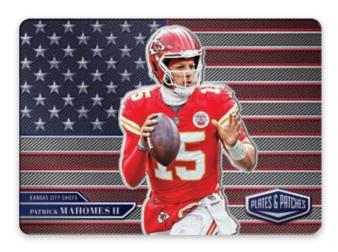

### ROOKIE PATCH AUTOGRAPHS PLATINUM

Find a star-studded set printed and signed on metal in Steel Signatures! Find the 2023 NFL Draft Class highlighted on vibrant metal with on-card signatures! Look for blue ink throughout, with an SP exception, find Lava Drip signed in Silver!