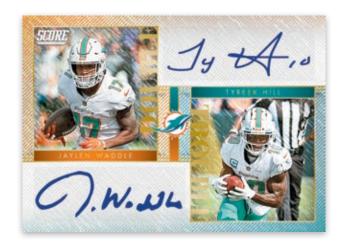

Find your favorite teammates, as well as the eye-popping Ground Zero parallel, featuring two autographs!