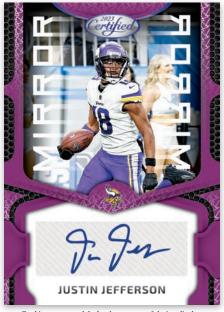

# STITCHES IN TIME QUAD MIRROR **BLACK ETCH**

**RADICAL ROOKIES** 

This 100-card base set is going to include the best players from all 32 NFL Teams! Look for parallels and autograph parallels that match the color of your favorite team's jersey, just like this Justin Jefferson Mirror Purple!