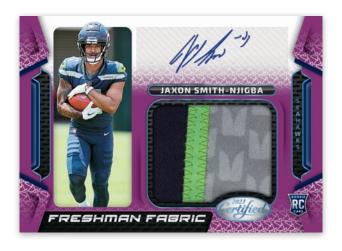

# **CANTON CERTIFIED SIGNATURES MIRROR GOLD**

Freshman Fabric Signatures is the epitome of Certified Football! This card contains a rookie autograph with an oversized swatch! You can find one of these cards in every box of 2023 Certified football!