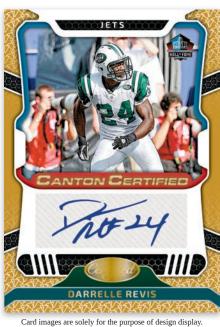

# **CANTON CERTIFIED SIGNATURES MIRROR GOLD**

Freshman Fabric Signatures is the epitome of Certified Football! This card contains a rookie autograph with an oversized swatch! You can find one of these cards in every box of 2023 Certified football!

Canton Certified Signatures features players that have been inducted into the HOF! The 2023 HOF class includes one of the best cornerbacks to ever play the position, New York Jets legend, Darrelle Revis!