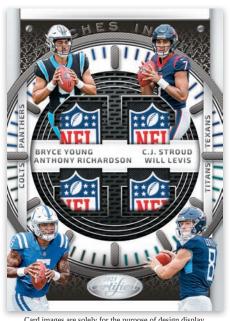

Going back in time and bringing back this old insert. Stiches in Time is coming back in the form of Dual, Triple and Quad relic cards of the top stars and rookies in the NFL! Look for beautiful patches and logos numbered as low as 1!