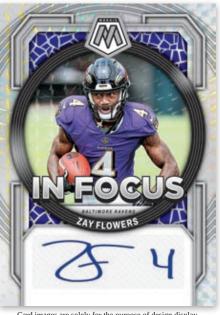

### **IN FOCUS SIGNATURES WHITE**

Hunt for autographs from current stars, potential-packed rookies and all-time legends.