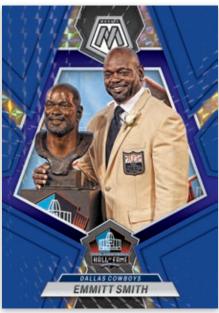

### HALL OF FAME BLUE

Mosaic delivers a stunning parallel ensemble, including hobby-exclusive Red, Blue, Purple, White, Gold, Black and the all-new Tessellation.

Card images are solely for the purpose of design display.