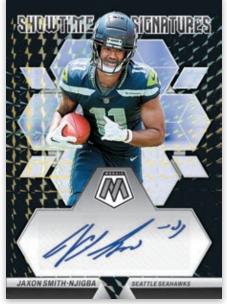

#### SHOWTIME SIGNATURES BLACK

### **IN FOCUS SIGNATURES WHITE**

Hunt for autographs from current stars, potential-packed rookies and all-time legends.