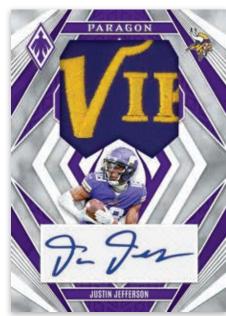

#### **PARAGON PATCH AUTOGRAPHS**

Phoenix Football is brimming with content-rich autograph memorabilia combinations, including the staple RPS Rookie Autograph Jersey cards and star-laden inserts like Mythical Autograph Materials, Paragon Patch Autographs and more.