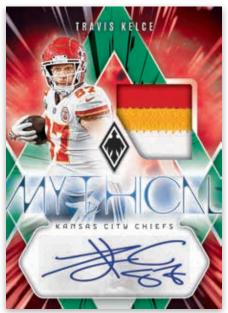

#### **MYTHICAL AUTOGRAPH MATERIALS GREEN**

#### **PARAGON PATCH AUTOGRAPHS**

Phoenix Football is brimming with content-rich autograph memorabilia combinations, including the staple RPS Rookie Autograph Jersey cards and star-laden inserts like Mythical Autograph Materials, Paragon Patch Autographs and more.