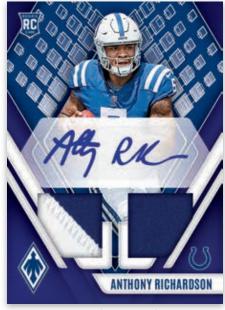

#### **RPS ROOKIE AUTOGRAPH DUAL JERSEY PRIME BLUE**

#### **PARAGON PATCH AUTOGRAPHS**

Phoenix Football is brimming with content-rich autograph memorabilia combinations, including the staple RPS Rookie Autograph Jersey cards and star-laden inserts like Mythical Autograph Materials, Paragon Patch Autographs and more.